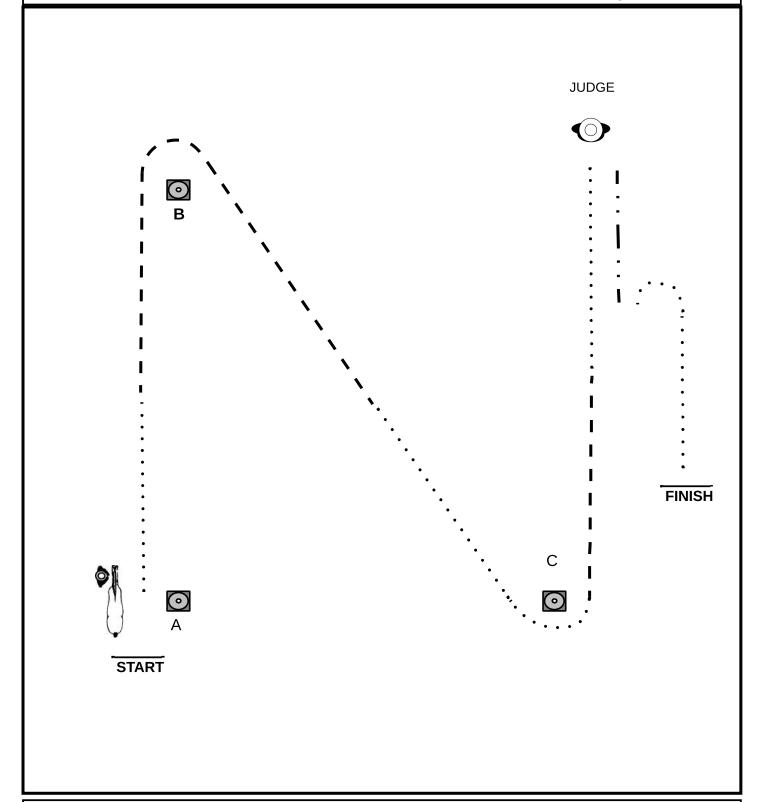

## HORSEMANSHIP WALK & JOG

Allround Arabian Festival | 28 Mei 2023

#### Be ready at A

- 1. Walk, then jog to and around B
- 2. Jog large circle to the right, walk
- 3. Stop and stand still for 5 seconds, walk
- 4. Walk square corner to C
- 5. At C stop and back up a few steps
- 6. Walk, then jog and jog smal circle to the left, continue to jog as shown
- 7. Before E walk and walk to E
- 8. Exit in a walk

Walk Jog Extended Jog Lope Backup Turn

**Sidepass** 