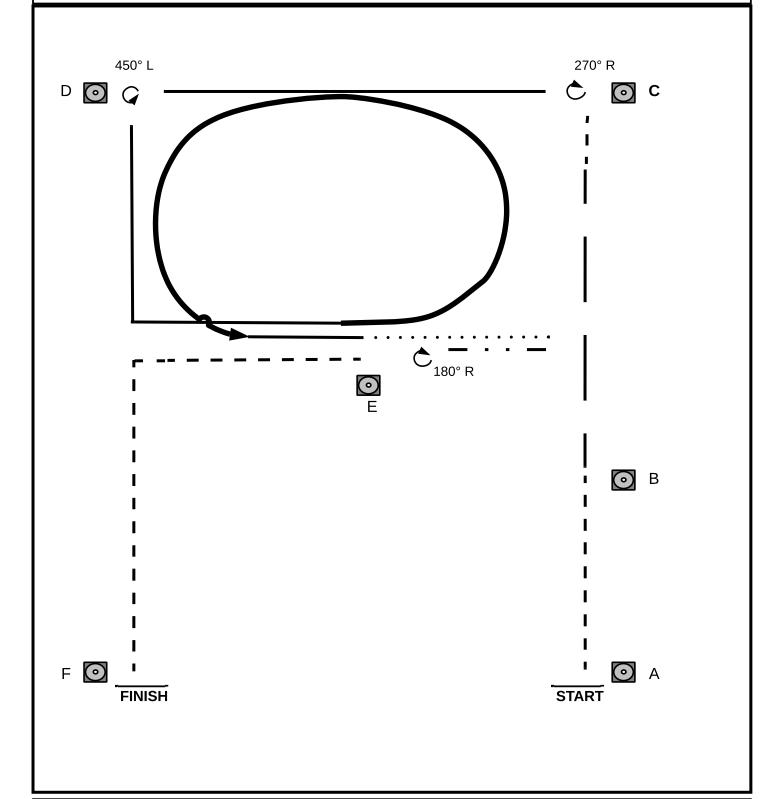

#### SHOWMANSHIP AMATEUR

Allround Arabian Festival | 28 Mei 2023

#### Be ready at A

- 1. Walk, jog and jog square corner at B
- 2. About halfway stop and turn 1 turn right.
- 3. Walk to C, then jog serpentine as shown
- 4. Stop and set up for inspection
- 5. When dismissed, back up a few steps
- 6. Turn 3/4 turn right
- 7. Walk and exit in a walk

Walk Jog Extended Jog Lope Backup Turn Sidepass