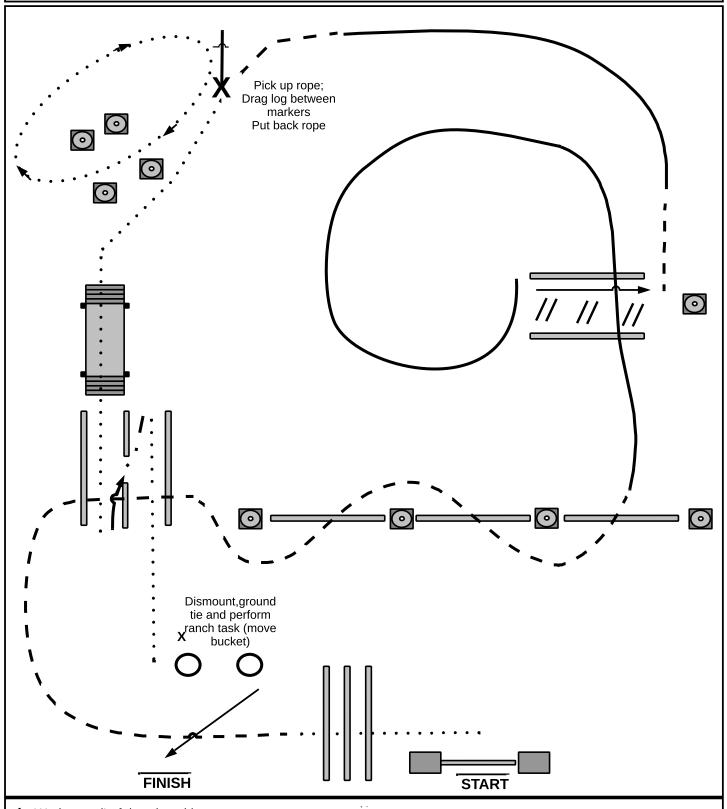

## RANCH TRAIL BEGINNER

Allround Arabian Festival | 28 Mei 2023

- 1. Work gate (Left hand push)
- 2. Walk over logs
- 3. Jog over logs and through serpentine
- 4. Extended jog over logs, back to regular jog, then walk
- 5. Stop, sidepass right between logs
- 6. Jog, then lope left lead, jog
- 7. Stop and drag log between markers
- 8. Walk, and walk over bridge and through shute
- 9. Back through shute, walk out of shute
- 10. Dismount and groundtie horse, perform ranch task
- 11. Exit in hand in a walk

Walk Jog Extended Jog Lope Backup Turn

Sidepass

## RANCH TRAIL AMATEUR

Allround Arabian Festival | 28 Mei 2023

- 1. Work gate (Left hand push)
- 2. Walk over logs
- 3. Jog over logs and through serpentine
- 4. Lope left lead over poles
- 5. Stop, sidepass right between logs
- 6. Jog, then lope left lead, jog
- 7. Stop and drag log between markers
- 8. Walk, and walk over bridge and through shute
- 9. Back through shute, walk out of shute
- 10. Dismount and groundtie horse, perform ranch task
- 11. Exit in hand in a walk

## RANCH TRAIL OPEN

Allround Arabian Festival | 28 Mei 2023

- 1. Work gate (Left hand push)
- 2. Walk over logs
- 3. Jog over logs and through serpentine
- 4. Lope left lead over poles
- 5. Stop, sidepass right between logs
- 6. Lope left lead to log drag
- 7. Stop and drag log between markers
- 8. Walk, and walk over bridge and through shute
- 9. Back through shute, walk out of shute
- 10. Dismount and groundtie horse, perform ranch task
- 11. Exit in hand in a walk