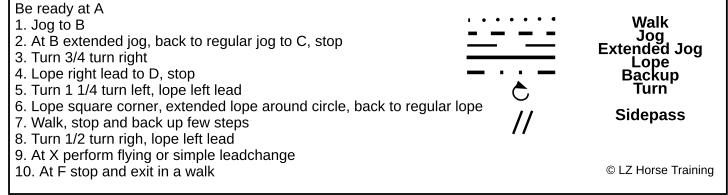

lk square corner to C
- 5. At C stop and back up a few steps
- 6. Walk, then jog and jog smal circle to the left, continue to jog as shown
- 7. Before E walk and walk to E
- 8. Exit in a walk



Walk Jog Extended Jog Lope Backup Turn

**Sidepass** 



#### **HORSEMANSHIP BEGINNER**

Allround Arabian Festival | 28 Mei 2023



#### Be ready at A

- 1. Walk then jog, jog to and around B
- 2. Lope right lead circle
- 3. Jog, extended jog as shown to C
- 4. At C jog, jog to D5. Stop and turn 1 turn right
- 6. Jog to E, walk to F
- 7. At F stop and back up a few steps
- 8. Exit in a walk



**Walk** Jog Extended Jog Lope B<u>a</u>ckup Turn **Sidepass** 



#### HORSEMANSHIP AMATEUR

Allround Arabian Festival | 28 Mei 2023







#### HORSEMANSHIP OPEN

Allround Arabian Festival | 28 Mei 2023







# SHOWMANSHIP WALK & JOG

Allround Arabian Festival | 28 Mei 2023



#### Be ready at A

- 1. Walk half of the line
- 2. Jog 1/2 of the line and around B
- 3. Continue to jog 1/2 of the line
- 4. Walk 1/2 of the line and around C
- 5. Jog 1/2 of the line
- 6. Walk 1/2 of the line
- 7. Stop and set up for inspection
- 8. When dismissed, back up a few steps
- 9. Walk and exit in a walk



Walk Jog Extended Jog Lope Backup Turn Sidepass



#### SHOWMANSHIP BEGINNER

Allround Arabian Festival | 28 Mei 2023



#### Be ready at A

- 1. Walk half of the line
- 2. Jog 1/2 of the line and around B
- 3. Continue to jog 1/3 of the line, walk 1/3 of the line
- 4. Jog 1/3 of the line and around C
- 5. Continue to jog 1/2 of the line
- 6. Walk 1/2 of the line
- 7. Stop and set up for inspection
- 8.