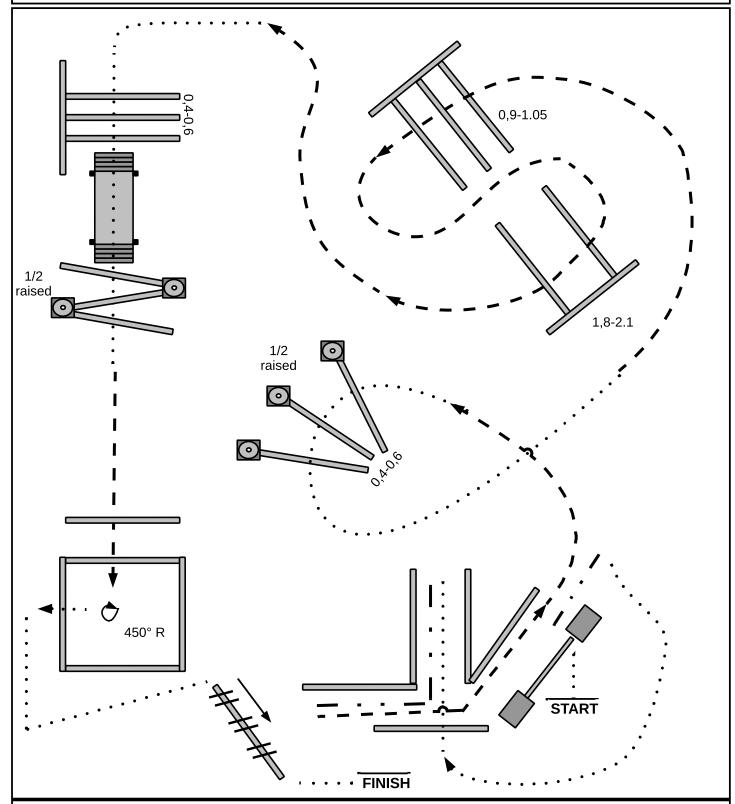

## **TRAIL ARABISSIMO**

Allround Arabian Festival | 28 Mei 2023

- 1. Work gate (right hand push)

- Work gate (right hand push)
  Back up between poles
  Turn 1/4 turn right, walk, then jog
  Jog over poles, left lead lope
  Jog, jog circle over poles, continue jog
  Walk, walk over pole and bridge
  Jog over poles, walk and walk into box
  Stop and turn 1 turn left, walk out of box
- 9. Walk, jog walk
- 10. Exit in a walk

Walk Jog Extended Jog Lope Backup Turn

**Sidepass** 