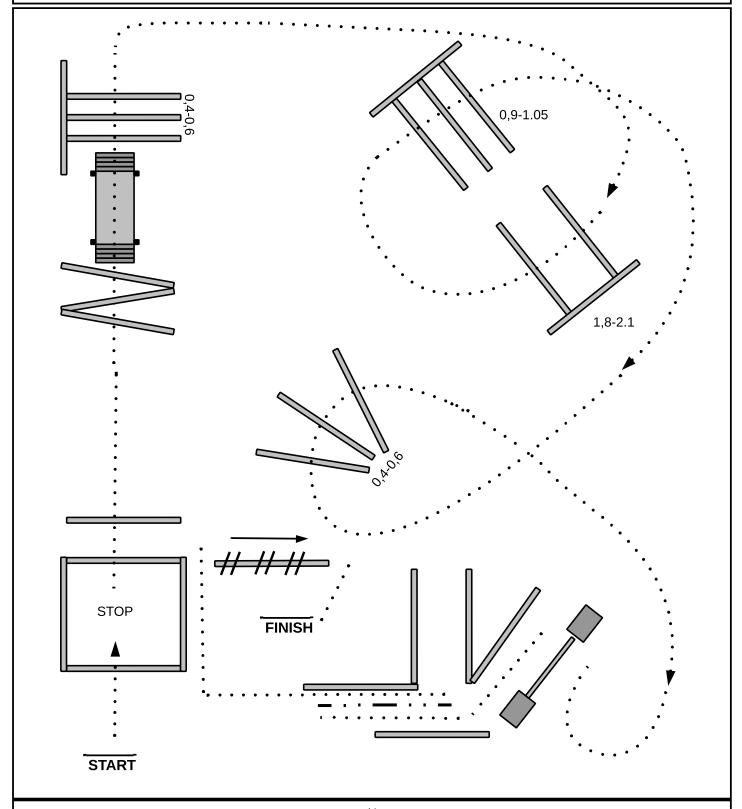

# SHOWMANSHIP WALK & JOG

Allround Arabian Festival | 28 Mei 2023

#### Be ready at A

- 1. Walk half of the line
- 2. Jog 1/2 of the line and around B
- 3. Continue to jog 1/2 of the line
- 4. Walk 1/2 of the line and around C
- 5. Jog 1/2 of the line
- 6. Walk 1/2 of the line
- 7. Stop and set up for inspection
- 8. When dismissed, back up a few steps
- 9. Walk and exit in a walk