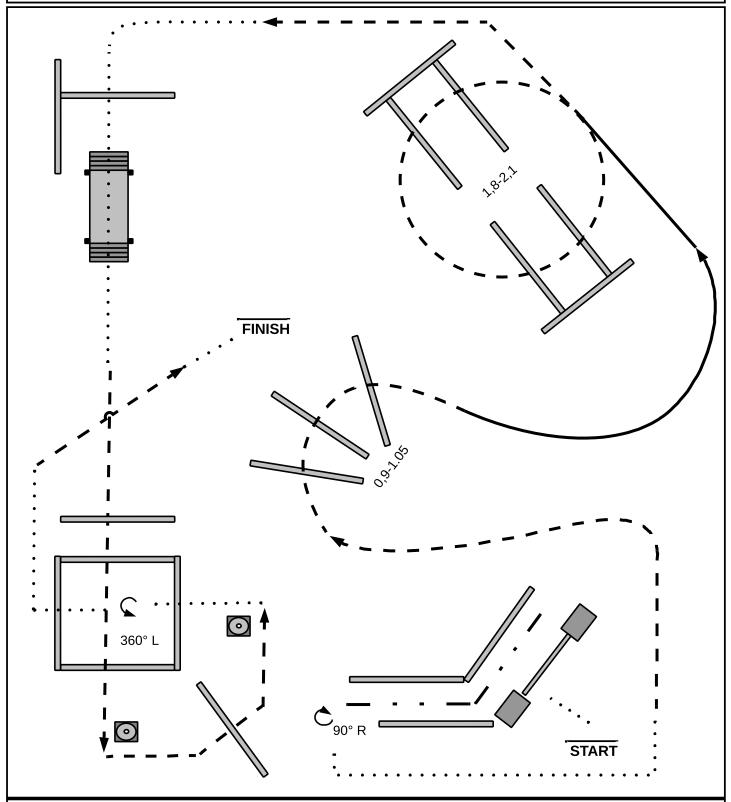

## **TRAIL WALK & JOG**

Allround Arabian Festival | 28 Mei 2023

- 1. Work gate (right hand push do not close gate)
- 2. Walk into shute and back up between poles

- Walk, then jog
  Jog over poles, walk
  Walk circle over poles, continue to walk
  Walk over pole and bridge

- 7. Jog over poles, walk and into box8. Stop and wait for 5 secconds. walk out of box
- Jog, walk, stop and sidepass left.
  Exit in a walk

Walk Jog Extended Jog Lope B<u>a</u>ckup Turn

**Sidepass** 