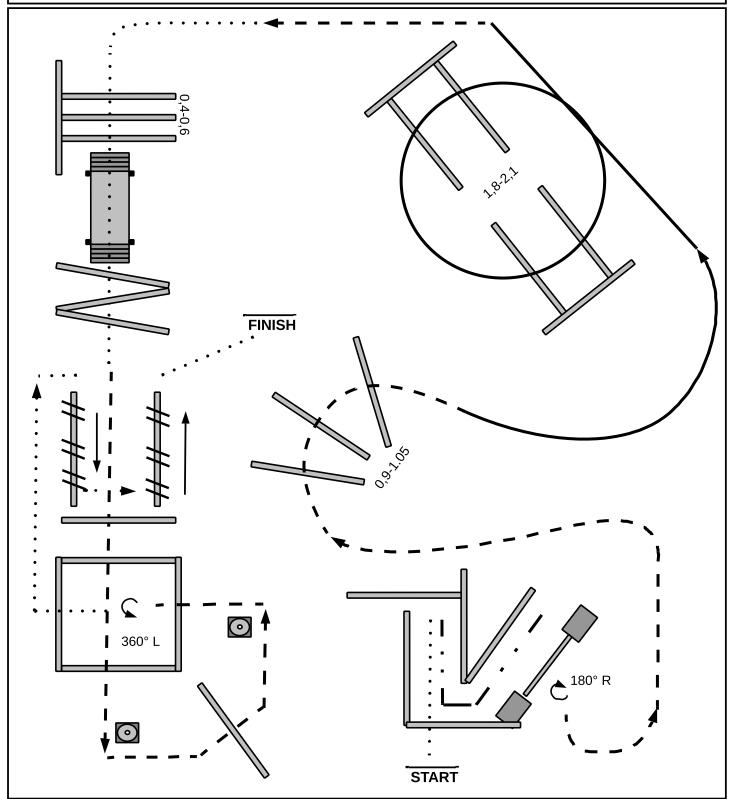

## **TRAIL WALK & JOG**

Allround Arabian Festival | 28 Mei 2023

- 1. Work gate (right hand push do not close gate)
- 2. Walk into shute and back up between poles

- Walk, then jog
  Jog over poles, walk
  Walk circle over poles, continue to walk
  Walk over pole and bridge

- 7. Jog over poles, walk and into box8. Stop and wait for 5 secconds. walk out of box
- Jog, walk, stop and sidepass left.
  Exit in a walk

Walk Jog Extended Jog Lope B<u>a</u>ckup Turn

**Sidepass** 