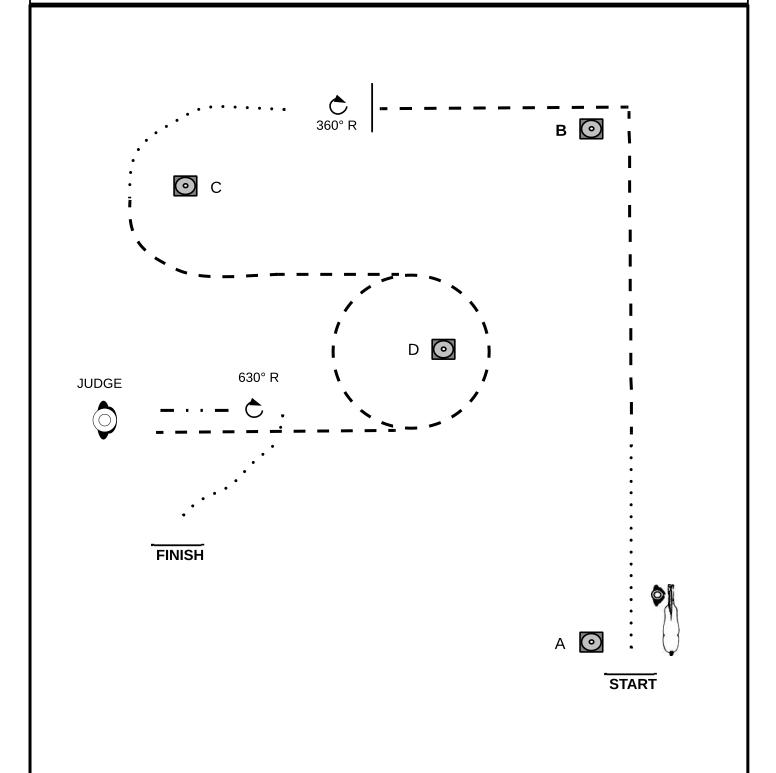

#### SHOWMANSHIP OPEN

Allround Arabian Festival | 28 Mei 2023

#### Be ready at A

- 1. Walk, jog and jog square corner at B
- 2. About halfway stop and turn 1 turn right.
- 3. Walk to C, then jog and jog circle around D to the right
- 4. Continue to jog, stop and set up for inspection
- 5. When dismissed, back a few steps
- 6. Turn 1 3/4 turn right
- 7. Walk and exit in a walk

Walk Jog Extended Jog Lope Backup Turn Sidepass