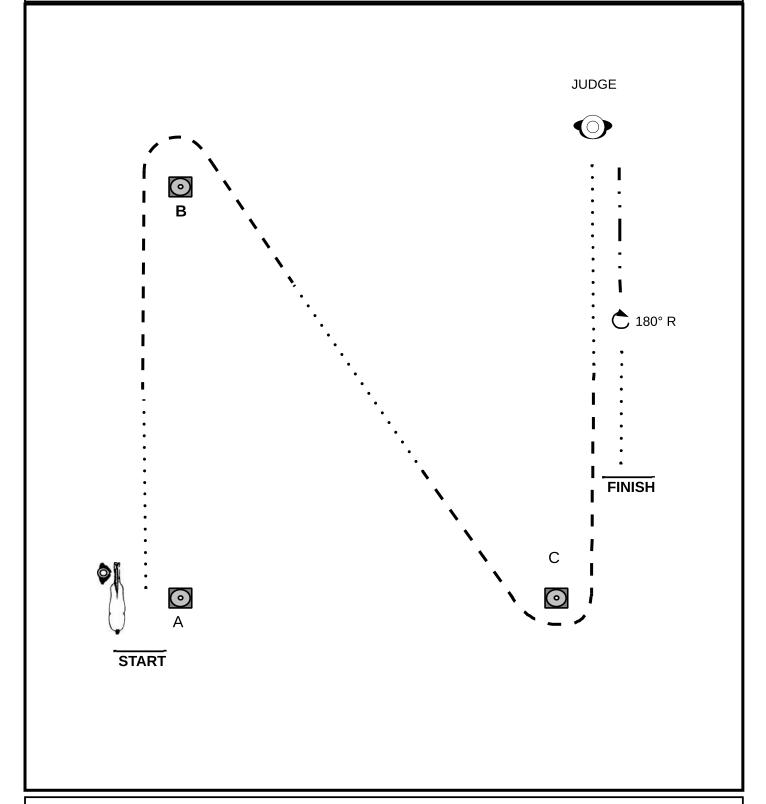

#### **HORSEMANSHIP BEGINNER**

Allround Arabian Festival | 28 Mei 2023

#### Be ready at A

- 1. Walk then jog, jog to and around B
- 2. Lope right lead circle
- 3. Jog, extended jog as shown to C
- 4. At C jog, jog to D5. Stop and turn 1 turn right
- 6. Jog to E, walk to F
- 7. At F stop and back up a few steps
- 8. Exit in a walk

**Walk** Jog Extended Jog Lope B<u>a</u>ckup Turn **Sidepass** 