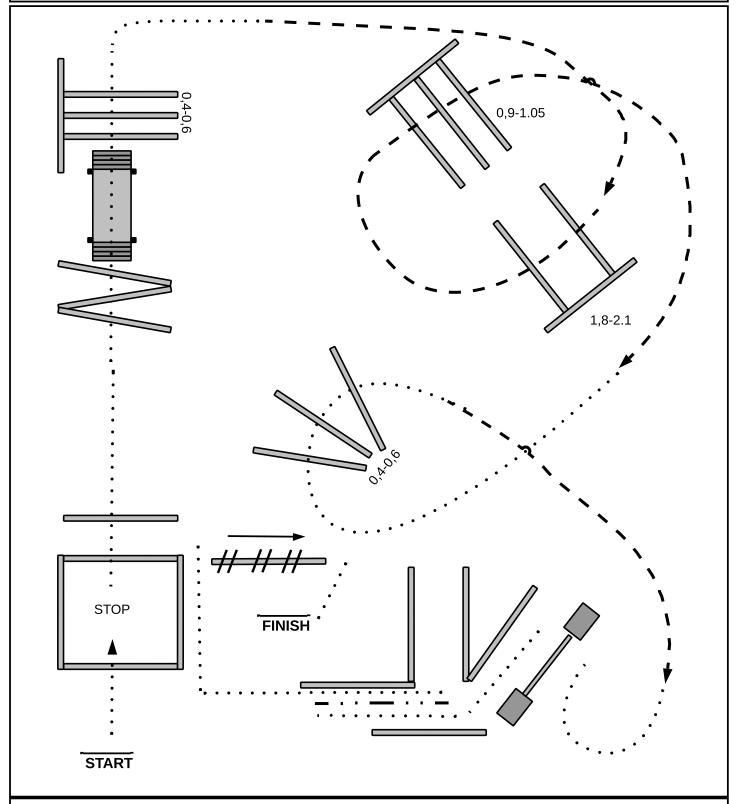

## **TRAIL WALK & JOG**

Allround Arabian Festival | 28 Mei 2023

- 1. Work gate (right hand push do not close gate)
- 2. Walk into shute and back up between poles

- Walk, then jog
  Jog over poles, walk
  Walk circle over poles, continue to walk
  Walk over pole and bridge

- 7. Jog over poles, walk and into box8. Stop and wait for 5 secconds. walk out of box
- Jog, walk, stop and sidepass left.
  Exit in a walk

Walk Jog Extended Jog Lope B<u>a</u>ckup Turn

**Sidepass** 