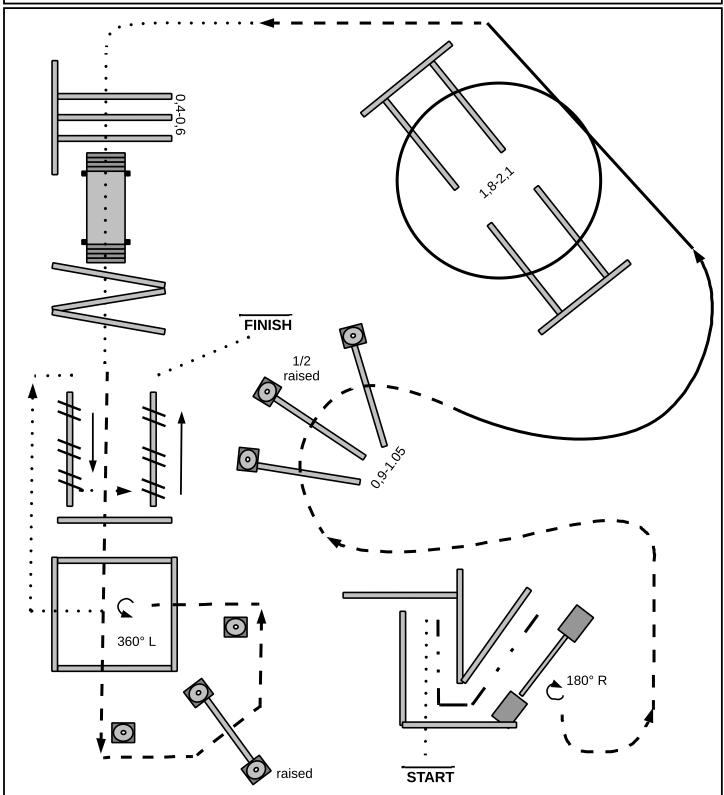

## RANCH TRAIL BEGINNER

Allround Arabian Festival | 28 Mei 2023

- 1. Work gate (Left hand push)
- 2. Walk over logs
- 3. Jog over logs and through serpentine
- 4. Extended jog over logs, back to regular jog, then walk
- 5. Stop, sidepass right between logs
- 6. Jog, then lope left lead, jog
- 7. Stop and drag log between markers
- 8. Walk, and walk over bridge and through shute
- 9. Back through shute, walk out of shute
- 10. Dismount and groundtie horse, perform ranch task
- 11. Exit in hand in a walk

Walk Jog Extended Jog Lope Backup Turn

Sidepass