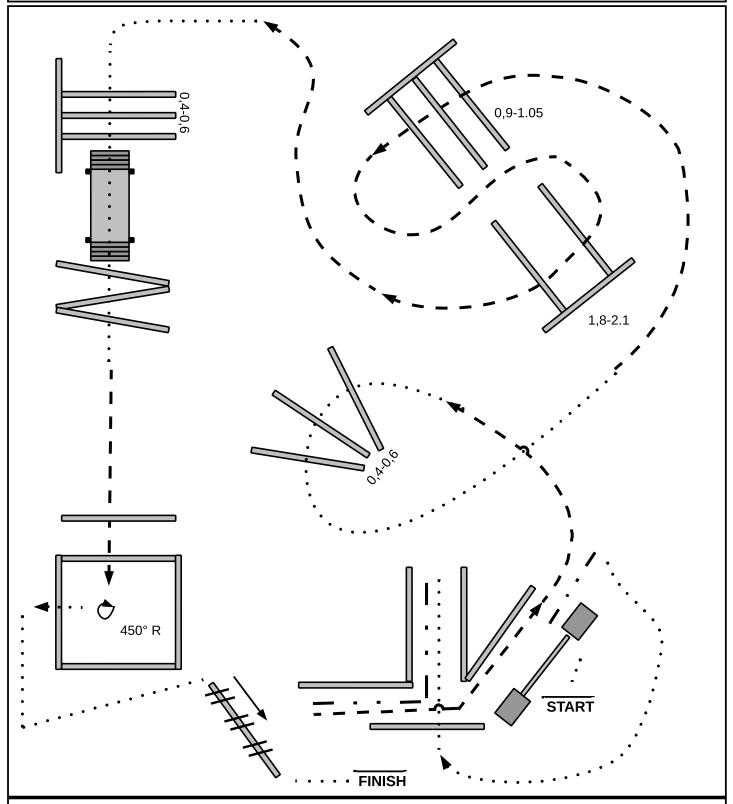

## **TRAIL WALK & JOG**

Allround Arabian Festival | 28 Mei 2023

- 1. Work gate (right hand push do not close gate)
- 2. Walk into shute and back up between poles

- Walk, then jog
  Jog over poles, walk
  Walk circle over poles, continue to walk
  Walk over pole and bridge

- 7. Jog over poles, walk and into box8. Stop and wait for 5 secconds. walk out of box
- Jog, walk, stop and sidepass left.
  Exit in a walk

Walk Jog Extended Jog Lope B<u>a</u>ckup Turn

**Sidepass** 