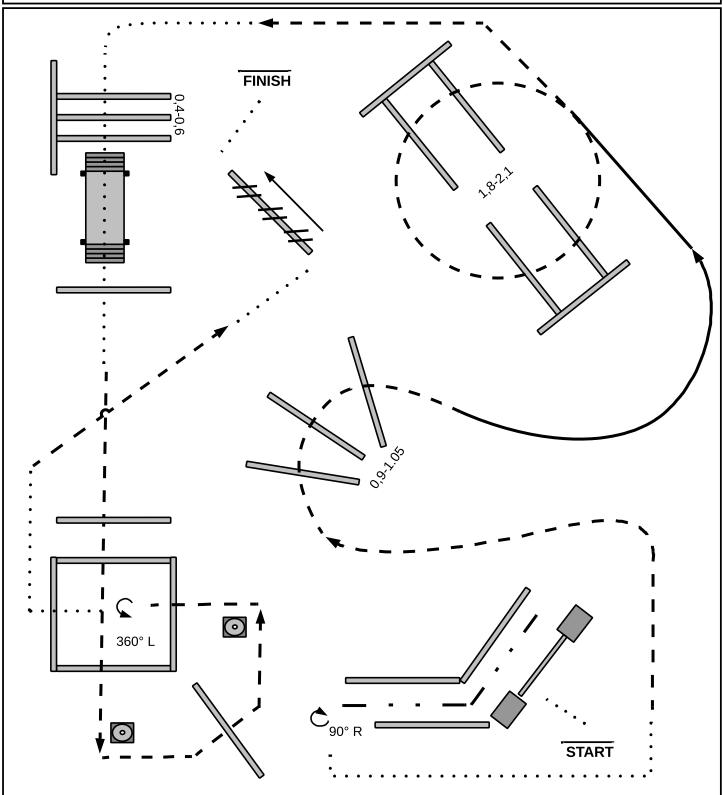

# SHOWMANSHIP WALK & JOG

Allround Arabian Festival | 28 Mei 2023

#### Be ready at A

- 1. Walk half of the line
- 2. Jog 1/2 of the line and around B
- 3. Continue to jog 1/2 of the line
- 4. Walk 1/2 of the line and around C
- 5. Jog 1/2 of the line
- 6. Walk 1/2 of the line
- 7. Stop and set up for inspection
- 8. When dismissed, back up a few steps
- 9. Walk and exit in a walk

Walk Jog Extended Jog Lope Backup Turn Sidepass