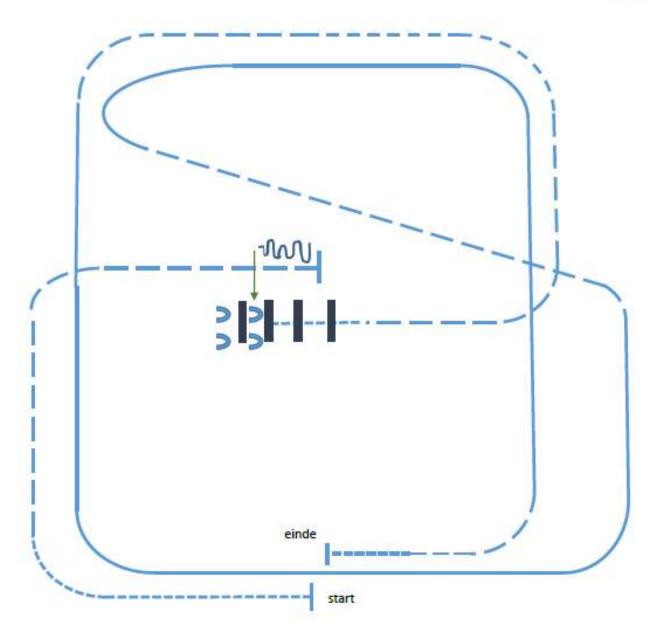

#### RANCH RIDING Beginners - 17

(bestemd voor arena's van minimaal 20x40 meter)

- 1. Walk
- 2. Trot
- 3. Stop, back up
- 4. Sidepass right ½ way
- 5. Walk over
- 6. Trot

- 7. Lope left Lead
- 8. Trot
- 9. Lope right lead
- 10. Jog, walk, stop