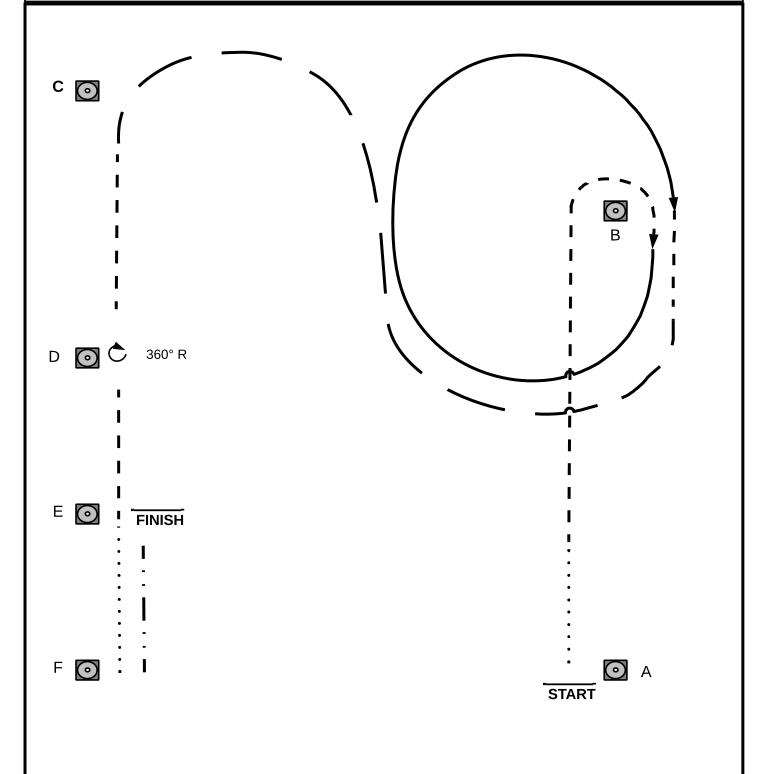

#### **HORSEMANSHIP BEGINNER**

Allround Arabian Festival | 28 Mei 2023

#### Be ready at A

- 1. Walk then jog, jog to and around B
- 2. Lope right lead circle
- 3. Jog, extended jog as shown to C
- 4. At C jog, jog to D5. Stop and turn 1 turn right
- 6. Jog to E, walk to F
- 7. At F stop and back up a few steps
- 8. Exit in a walk

**Walk** Jog Extended Jog Lope B<u>a</u>ckup Turn **Sidepass** 