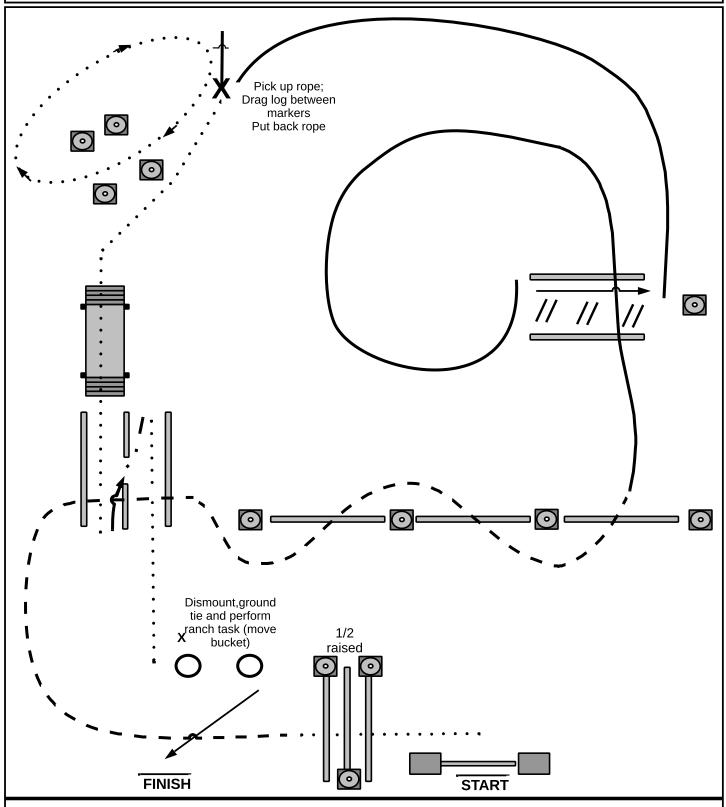

## RANCH TRAIL OPEN

Allround Arabian Festival | 28 Mei 2023

- 1. Work gate (Left hand push)
- 2. Walk over logs
- 3. Jog over logs and through serpentine
- 4. Lope left lead over poles
- 5. Stop, sidepass right between logs
- 6. Lope left lead to log drag
- 7. Stop and drag log between markers
- 8. Walk, and walk over bridge and through shute
- 9. Back through shute, walk out of shute
- 10. Dismount and groundtie horse, perform ranch task
- 11. Exit in hand in a walk

Walk Jog Extended Jog Lope Backup Turn

Sidepass