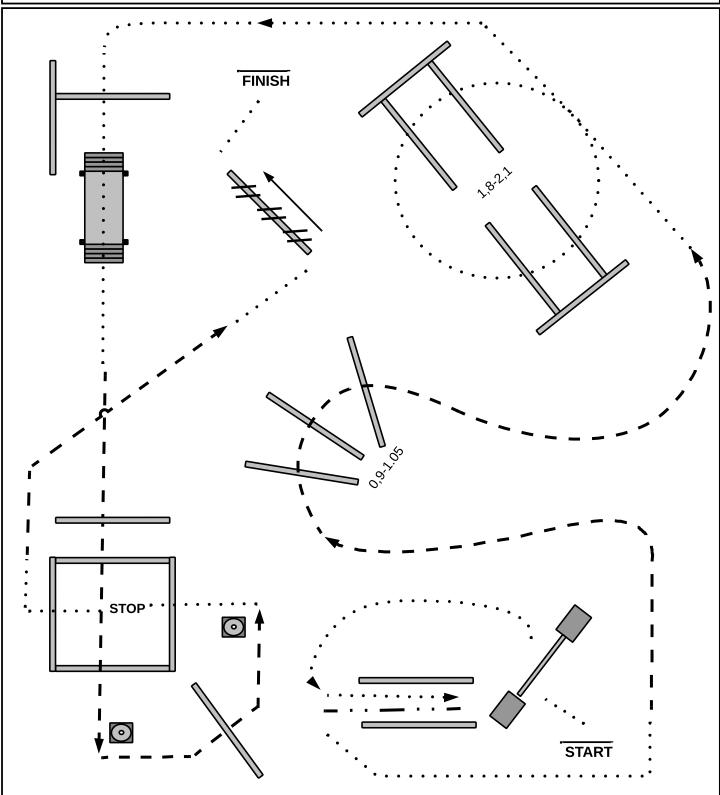

## HORSEMANSHIP WALK & JOG

Allround Arabian Festival | 28 Mei 2023

#### Be ready at A

- 1. Walk, then jog to and around B
- 2. Jog large circle to the right, walk
- 3. Stop and stand still for 5 seconds, walk
- 4. Walk square corner to C
- 5. At C stop and back up a few steps
- 6. Walk, then jog and jog smal circle to the left, continue to jog as shown
- 7. Before E walk and walk to E
- 8. Exit in a walk

Walk Jog Extended Jog Lope Backup Turn

**Sidepass** 