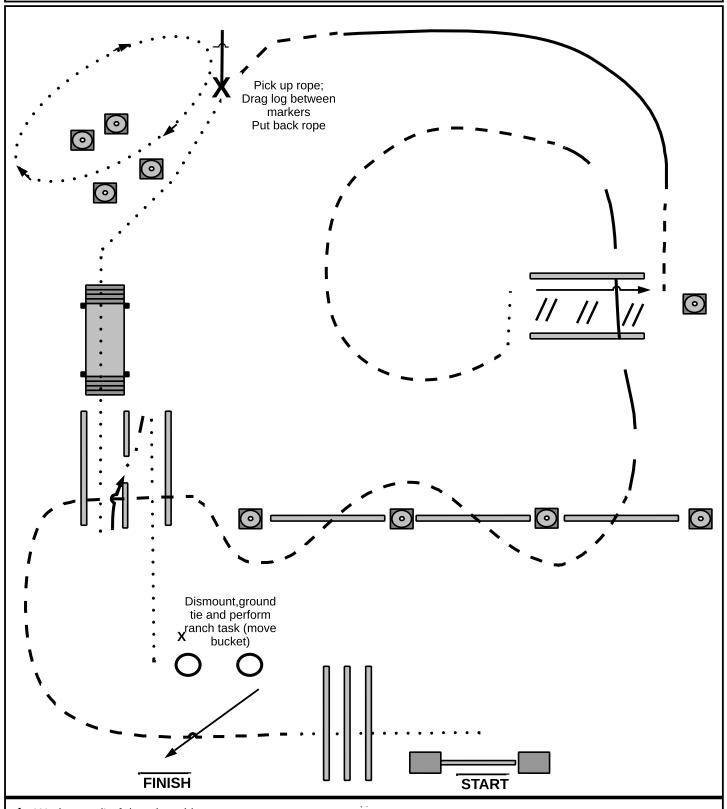

## RANCH TRAIL OPEN

Allround Arabian Festival | 28 Mei 2023

- 1. Work gate (Left hand push)
- 2. Walk over logs
- 3. Jog over logs and through serpentine
- 4. Lope left lead over poles
- 5. Stop, sidepass right between logs
- 6. Lope left lead to log drag
- 7. Stop and drag log between markers
- 8. Walk, and walk over bridge and through shute
- 9. Back through shute, walk out of shute
- 10. Dismount and groundtie horse, perform ranch task
- 11. Exit in hand in a walk