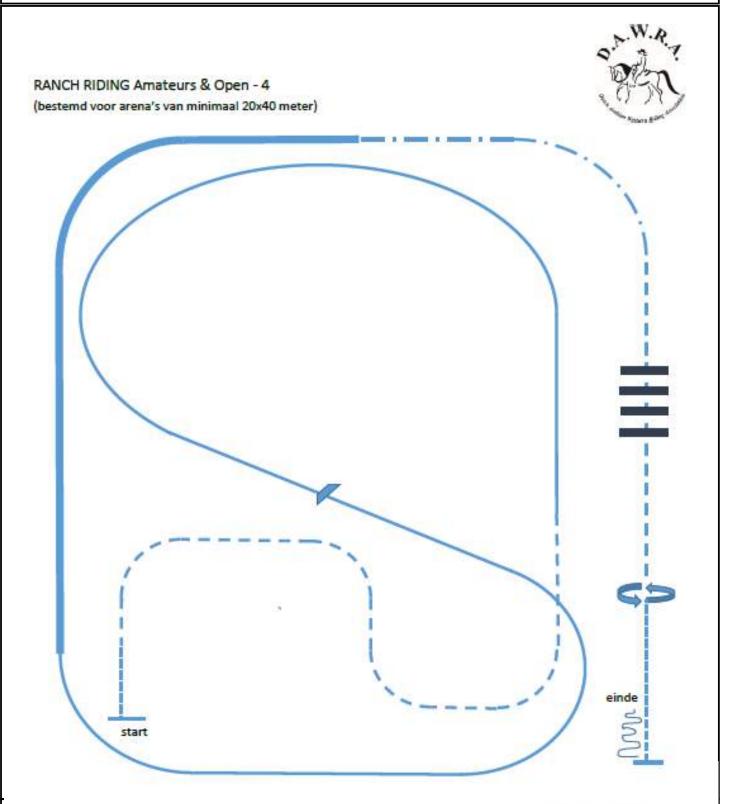

#### RANCH RIDING AMATEUR / OPEN

Allround Arabian Festival | 28 Mei 2023

- 1. Walk
- 2. Trot
- 3. Lope left lead
- Change leads (flying/simple)
- 5. Lope right lead
- 6. Ext lope right lead
- 7. Ext. trot
- 8. Trot
- 9. Trot over
- 10. stop turn 360 Each direction Either way first
- 11. Walk, Stop, Back