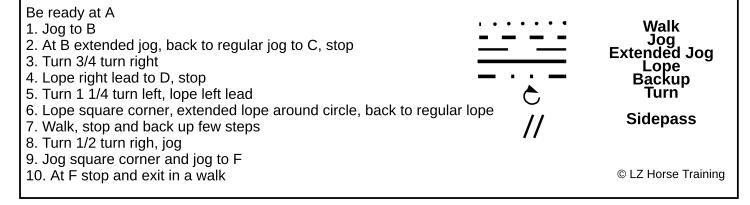

o the right, walk
- 3. Stop and stand still for 5 seconds, walk
- 4. Walk square corner to C
- 5. At C stop and back up a few steps
- 6. Walk, then jog and jog smal circle to the left, continue to jog as shown
- 7. Before E walk and walk to E
- 8. Exit in a walk



Walk Jog Extended Jog Lope Backup Turn

**Sidepass** 



#### **HORSEMANSHIP BEGINNER**

Allround Arabian Festival | 28 Mei 2023



#### Be ready at A

- 1. Walk then jog, jog to and around B
- 2. Lope right lead circle
- 3. Jog, extended jog as shown to C
- 4. At C jog, jog to D5. Stop and turn 1 turn right
- 6. Jog to E, walk to F
- 7. At F stop and back up a few steps
- 8. Exit in a walk



**Walk** Jog Extended Jog Lope B<u>a</u>ckup Turn **Sidepass** 



#### HORSEMANSHIP AMATEUR

Allround Arabian Festival | 28 Mei 2023







#### HORSEMANSHIP OPEN

Allround Arabian Festival | 28 Mei 2023







# SHOWMANSHIP WALK & JOG

Allround Arabian Festival | 28 Mei 2023



#### Be ready at A

- 1. Walk half of the line
- 2. Jog 1/2 of the line and around B
- 3. Continue to jog 1/2 of the line
- 4. Walk 1/2 of the line and around C
- 5. Jog 1/2 of the line
- 6. Walk 1/2 of the line
- 7. Stop and set up for inspection
- 8. When dismissed, back up a few steps
- 9. Walk and exit in a walk



Walk Jog Extended Jog Lope Backup Turn Sidepass



#### SHOWMANSHIP BEGINNER

Allround Arabian Festival | 28 Mei 2023



#### Be ready at A

- 1. Walk half of the line
- 2. Jog 1/2 of the line and around B
- 3. Continue to jog 1/3 of the line, walk 1/3 of the line
- 4. Jog 1/3 of the line and around C
- 5. Continue to jog 1/2 of the