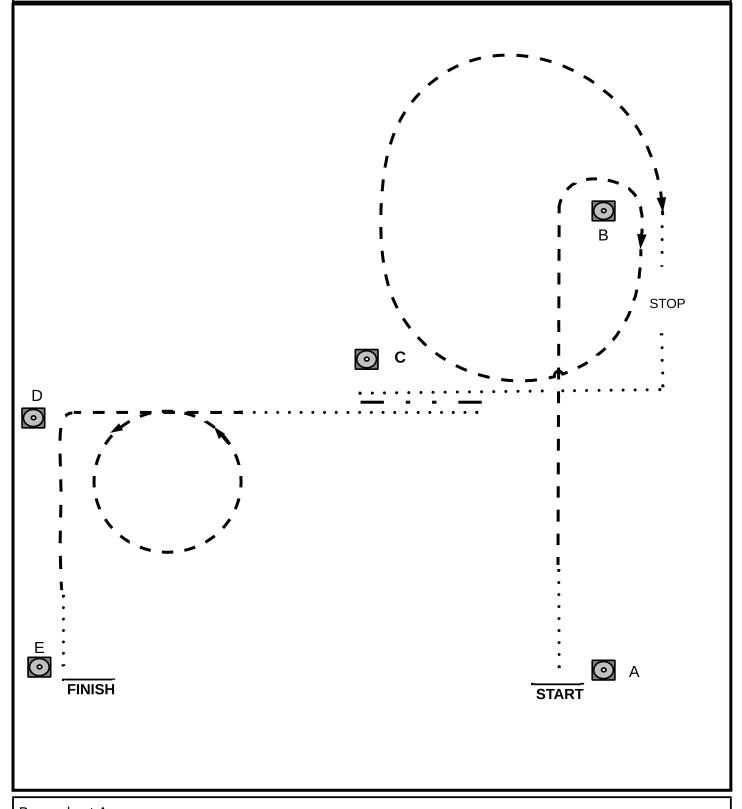

## HORSEMANSHIP WALK & JOG

Allround Arabian Festival | 28 Mei 2023

#### Be ready at A

- 1. Walk, then jog to and around B
- 2. Jog large circle to the right, walk
- 3. Stop and stand still for 5 seconds, walk
- 4. Walk square corner to C
- 5. At C stop and back up a few steps
- 6. Walk, then jog and jog smal circle to the left, continue to jog as shown
- 7. Before E walk and walk to E
- 8. Exit in a walk

Walk Jog Extended Jog Lope Backup Turn

**Sidepass** 